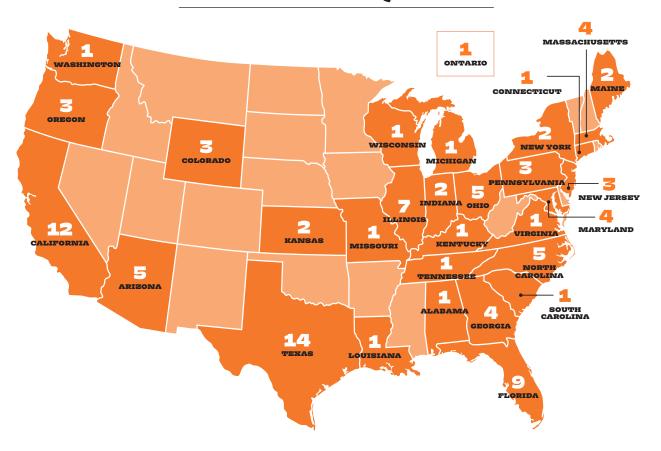

DITION OF ASI LANDSCAPE MANAGEMENT

**Yardnique,** which ranks No. 23 on the Top 100 list, added ASI Landscape Management as a part of continued expansion in the Southeast. ASI broadened Yardnique's footprint in the western and central Florida regions.

Headquartered in Tampa, Florida, ASI offers commercial maintenance, enhancement, arbor care, chemical spray and irrigation services. Founded in 1993 as Lawncombers USA by Joe Chiellini, the company expanded to serve commercial customers in 1999 and changed its name to ASI Landscape Management. Today, ASI provides its comprehensive landscape services to homeowner associations, multifamily communities and commercial office and retail centers.

#### THE TOP 100 LIST

## by the numbers

### TOP 100 COMPANIES SORTED BY LOCATION OF HEADQUARTERS



#### TOTAL REVENUE:

\$19,535,336,788

for an increase of **\$2,615,572,077** compared to 2023 revenue

AVG. GROWTH 2023-2024

MEDIAN REVENUE

**17%** 

\$80,827,262



#### **HIGHEST GROWTH PERCENTAGE:**





**ABOUT THIS LIST** 

The Lawn & Landscape Top 100 list is based on 2024 revenue from landscape profit centers. Information is reported by each company listed, unless otherwise noted.

#### **Abbreviations**

Sponsored by

**%MT:** Maintenance %CLC/F: Chemical Lawn  ${\bf Care/Fertilization}$ **%LD/B/I:** Landscape Design/ Build/Install **%II/MT:** Irrigation Installation/Maintenance

**%SN:** Snow Revenue **%TC:** Tree Carel Revenue **%CR:** Commercial Revenue **%RR:** Residential Revenue N/A: No Answer/Unknown

\* Indicates not on list last year

All percentages have been rounded